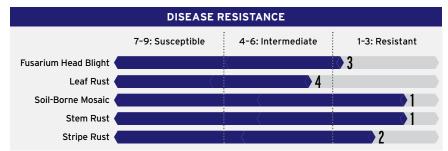

(FHB) blight tolerance

Very good stripe rust tolerance

Good Fusarium head

RUST