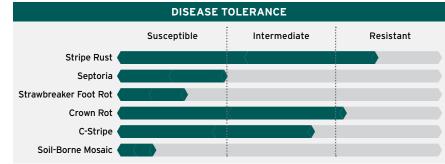

## Incredible yields

龥

High falling numbers

**Excellent yield** 

winter-hardiness

Well-rounded variety, a workhorse in blends

| AGRONOMIC FEATURES      |           |              |           |            |            |  |
|-------------------------|-----------|--------------|-----------|------------|------------|--|
|                         | LCS Hulk  | Norwest Duet | Bobtail   | SY Ovation | M-Press    |  |
| Test Weight             | 60.8      | 58.6         | 57.7      | 60.4       | 60.1       |  |
| Protein %               | 12.5      | 10.5         | 11.8      | 12.2       | 12.0       |  |
| Winter-Hardiness        | Average   | Good         | Very Good | Good       | Below Avg. |  |
| Heading (Julian)        | 155       | 154          | 155       | 154        | 155        |  |
| Plant Height (in.)      | 35        | 35           | 34        | 33         | 34         |  |
| Coleoptile Length (in.) | 3.4       | 3.4          | 3.3       | 3.5        | 3.1        |  |
| Straw Strength          | Excellent | Average      | Very Good | Excellent  | Excellent  |  |