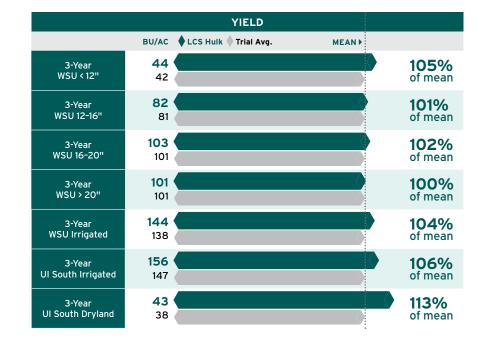

## Incredible yields

龥

High falling numbers

**Excellent yield** 

winter-hardiness

Well-rounded variety, a workhorse in blends

| AGRONOMIC FEATURES      |           |              |           |            |            |  |
|-------------------------|-----------|--------------|-----------|------------|------------|--|
|                         | LCS Hulk  | Norwest Duet | Bobtail   | SY Ovation | M-Press    |  |
| Test Weight             | 60.8      | 58.6         | 57.7      | 60.4       | 60.1       |  |
| Protein %               | 12.5      | 10.5         | 11.8      | 12.2       | 12.0       |  |
| Winter-Hardiness        | Average   | Good         | Very Good | Good       | Below Avg. |  |
| Heading (Julian)        | 155       | 154          | 155       | 154        | 155        |  |
| Plant Height (in.)      | 35        | 35           | 34        | 33         | 34         |  |
| Coleoptile Length (in.) | 3.4       | 3.4          | 3.3       | 3.5        | 3.1        |  |
| Straw Strength          | Excellent | Average      | Very Good | Excellent  | Excellent  |  |