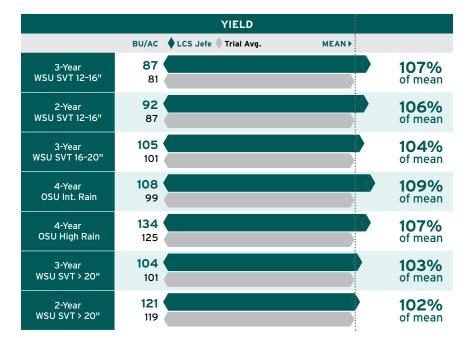

## Take charge with the boss

| AGRONOMIC FEATURES      |           |            |             |            |           |  |  |
|-------------------------|-----------|------------|-------------|------------|-----------|--|--|
|                         | LCS Jefe  | AP Iliad   | LCS Artdeco | SY Assure  | M-Press   |  |  |
| Test Weight             | 60.4      | 60.4       | 59.6        | 61.2       | 60.1      |  |  |
| Protein %               | 11.0      | 12.0       | 11.3        | 12.0       | 12.0      |  |  |
| Winter-Hardiness        | Very Good | Below Avg. | Below Avg.  | Below Avg. | Average   |  |  |
| Heading (Julian)        | 154       | 153        | 151         | 149        | 155       |  |  |
| Plant Height (in.)      | 33        | 34         | 31          | 32         | 34        |  |  |
| Coleoptile Length (in.) | 3.7       | 3.1        | 3.3         | 2.9        | 3.1       |  |  |
| Straw Strength          | Excellent | Excellent  | Excellent   | Excellent  | Excellent |  |  |