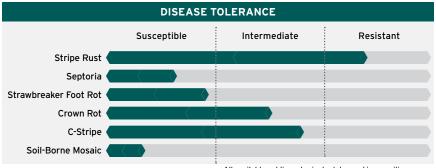

All available public and private data used in compiling scores

All available public and private data used in compiling scores

| END-USE QUALITY |                |               |                 |  |  |  |
|-----------------|----------------|---------------|-----------------|--|--|--|
| Overall Quality | Baking Quality | Flour Protein | Milling Quality |  |  |  |
| Desirable       | Desirable      | Desirable     | Desirable       |  |  |  |