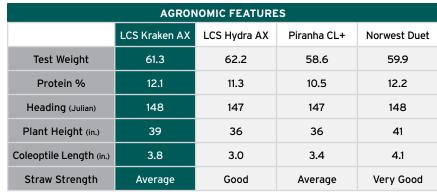

## Release the Kraken!









## LCS Kraken AX



**ADAPTATION** 

| YIELD              |     |                 |  |  |
|--------------------|-----|-----------------|--|--|
|                    | N Þ |                 |  |  |
| 2023<br>WSU < 12"  | 44  | 109% of mean    |  |  |
| 2023<br>WSU 12-16" | 77  | 101% of mean    |  |  |
| 2023<br>WSU 16-20" | 90  | 100%<br>of mean |  |  |
| 2023<br>WSU > 20"  | 105 | 100%<br>of mean |  |  |



All available public and private data used in compiling scores



| END-USE QUALITY |                |               |                 |
|-----------------|----------------|---------------|-----------------|
| Overall Quality | Baking Quality | Flour Protein | Milling Quality |
| Most Desirable  | Most Desirable | Acceptable    | Most Desirable  |

Data obtained from LCS Quality Laboratory