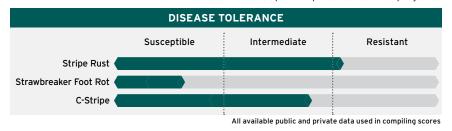

All available public and private data used in compiling scores

| END-USE QUALITY |                |               |                 |
|-----------------|----------------|---------------|-----------------|
| Overall Quality | Baking Quality | Flour Protein | Milling Quality |
| Most Desirable  | Most Desirable | Acceptable    | Most Desirable  |