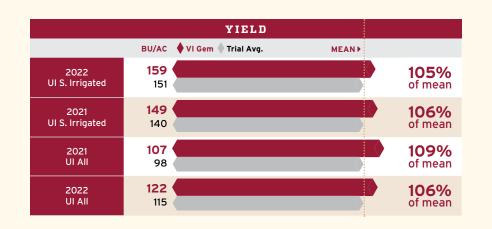

ADAPTATION

## SOFT WHITE WINTER WHEAT VI Gem



## A gem of a variety



Targeted for high-production zones



Most desirable end-use quality



Excellent stripe rust tolerance



| AGRONOMIC FEATURES      |           |            |             |           |  |  |
|-------------------------|-----------|------------|-------------|-----------|--|--|
|                         | VI Gem    | SY Ovation | LCS Artdeco | SY Assure |  |  |
| Test Weight             | 59.6      | 60.4       | 59.6        | 61.2      |  |  |
| Protein (%)             | 10.2      | 12.2       | 11.3        | 12.0      |  |  |
| Heading (Julian)        | 153       | 154        | 151         | 149       |  |  |
| Plant Height (in.)      | 33        | 33         | 31          | 32        |  |  |
| Coleoptile Length (in.) | 3.4       | 3.5        | 3.3         | 2.9