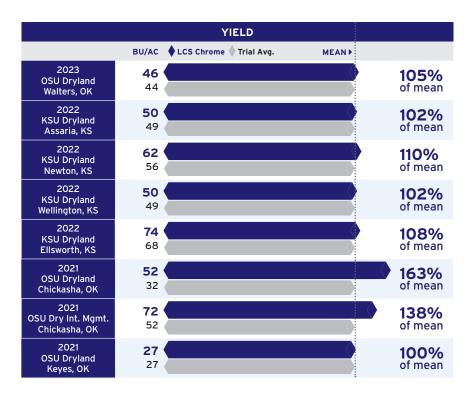

ADAPTATION

## HARD RED WINTER WHEAT **LCS** Chrome



## Dan Dall, Central Plains Regional Commercial Manager

J 316.452.3505 ■ Daniel.Dall@Limagrain.com ⊕ LimagrainCerealSeeds.com/CP

## Bred for the long haul



**Excellent** on variable soil types

**Excellent** 



**Packs** protein





**Superior** straw strength

| AGRONOMIC FEATURES |             |             |                            |             |                                |  |
|--------------------|-------------|-------------|----------------------------|-------------|--------------------------------|--|
|                    | LCS Chrome  | SY Monument | WB 4401                    | KS Hamilton | Showdown                       |  |
| Test Weight        | Good        | Good        | Good                       | Good        | Average                        |  |
| Protein