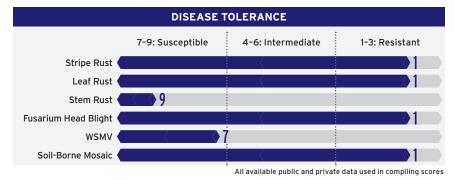

| Average                        |  |
| Protein %          | Above Avg.  | Average     | Average                    | Average     | Average<br>Good<br>Medium-Late |  |
| Winter-Hardiness   | Very Good   | Excellent   | ellent Good Good           | Good        |                                |  |
| Heading (Julian)   | Late        | Medium-Late | m-Late Medium-Early Medium | Medium      |                                |  |
| Plant Height (in.) | Medium-Tall | Medium-Tall | Medium-Short               | Medium      | Medium                         |  |
| Straw Strength     | Excellent   | Average     | Good                       | Average     | Average                        |  |

Data Sources: 2024 Wheat Varieties for Kansas and the Great Plains, 2023 LCS CP Y4 Master, 2023 Carnige



|                 | END-USE QUALITY |                  |                 |  |  |  |
|-----------------|-----------------|------------------|-----------------|--|--|--|
| Overall Quality | Baking Quality  | Dough Properties | Milling Quality |  |  |  |
| Acceptable      | Acceptable      | Less Desirable   | Acceptable      |  |  |  |

Data obtained from LCS Quality Laboratory