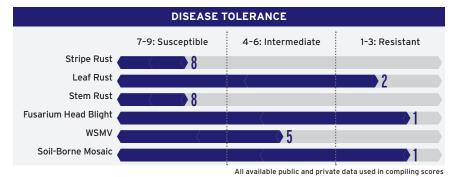

## Strong and steady

**National Wheat** Yield Contest winner

**Drought-tolerant** with top-end yield potential

Very good straw strength and standability

HARD RED WINTER WHEAT