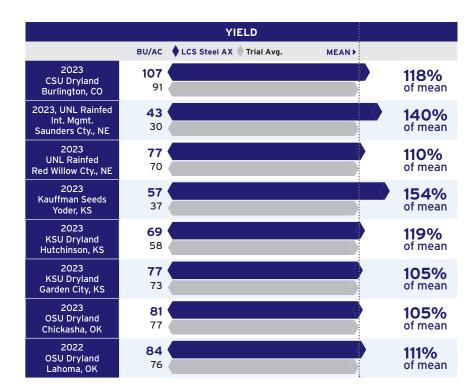

## Strong and steady

**National Wheat** Yield Contest winner

**Drought-tolerant** with top-end yield potential

Very good straw strength and standability

HARD RED WINTER WHEAT