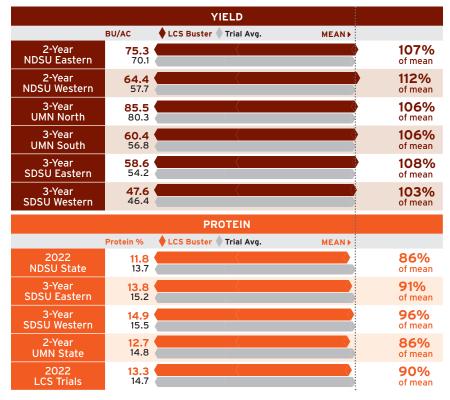

## Bin-busting yield

**Trial-topping** 

Improved protein over LCS Trigger

Very strong

Good tolerance to head scab

| AGRONOMIC FEATURES              |            |           |           |           |           |  |  |
|---------------------------------|------------|-----------|-----------|-----------|-----------|--|--|
|                                 | LCS Buster | SY Ingmar | Duclair   | Bolles    | WB 9668   |  |  |
| Test Weight                     | 60.8       | 61.5      | 61.2      | 59.3      | 60.6      |  |  |
| Heading<br>(days from planting) | 50.0       | 49.7      | 46.2      | 49.3      | 46.0      |  |  |
| Plant Height (inches)           | 24.4       | 24.3      | 25.9      | 25.3      | 22.3      |  |  |
| Straw Strength                  | Very Good  | Very Good | Very Good | Very Good | Very Good |  |  |