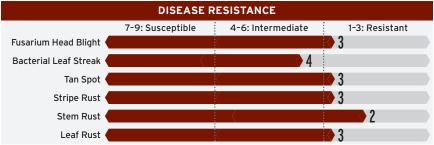

All available public and private data used in compiling scores

All available public and private data used in compiling scores

| END-USE QUALITY |                |                |                 |  |  |  |
|-----------------|----------------|----------------|-----------------|--|--|--|
| Overall Quality | Baking Quality | Flour Protein  | Milling Quality |  |  |  |
| Acceptable      | Acceptable     | Less Desirable | Acceptable      |  |  |  |