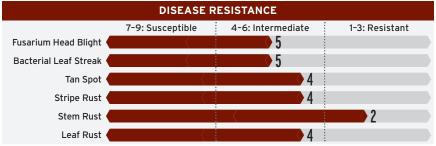

All available public and private data used in compiling scores

All available public and private data used in compiling scores

| END-USE QUALITY |                |               |                 |  |  |  |
|-----------------|----------------|---------------|-----------------|--|--|--|
| Overall Quality | Baking Quality | Flour Protein | Milling Quality |  |  |  |
| Acceptable      | Less Desirable | Acceptable    | Acceptable      |  |  |  |