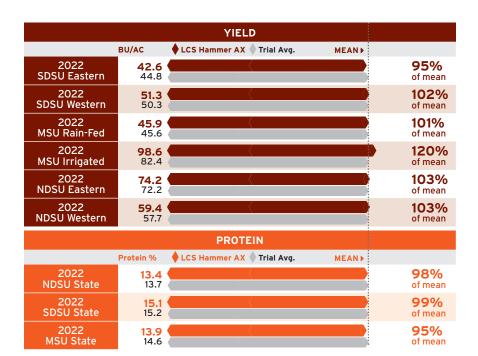

All available public and private data used in compiling scores

All available public and private data used in compiling scores

| END-USE QUALITY |                |               |                 |  |  |  |
|-----------------|----------------|---------------|-----------------|--|--|--|
| Overall Quality | Baking Quality | Flour Protein | Milling Quality |  |  |  |
| Desirable       | Acceptable     | Acceptable    | Acceptable      |  |  |  |