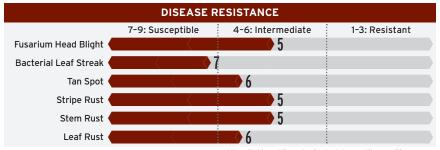

All available public and private data used in compiling scores

All available public and private data used in compiling scores

| END-USE QUALITY |                |               |                 |  |  |  |
|-----------------|----------------|---------------|-----------------|--|--|--|
| Overall Quality | Baking Quality | Flour Protein | Milling Quality |  |  |  |
| Desirable       | Acceptable     | Acceptable    | Acceptable      |  |  |  |