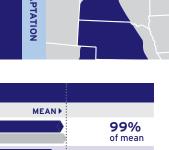

## **LCS Runner**

| YIELD                |                              |             |  |  |  |  |
|----------------------|------------------------------|-------------|--|--|--|--|
|                      | BU/AC ♦ LCS Runner ♦ Trial   | Avg. MEAN▶  |  |  |  |  |
| 2023<br>SDSU Eastern | <b>64.6</b> 65.1             | 99% of mean |  |  |  |  |
| 2023<br>SDSU Central | <b>51.3</b> 53.7             | 96% of mean |  |  |  |  |
| 2023<br>SDSU Western | <b>63.7</b> 66.6             | 96% of mean |  |  |  |  |
| PROTEIN              |                              |             |  |  |  |  |
|                      | Protein % LCS Runner 🌢 Trial | Avg. MEAN ▶ |  |  |  |  |
| 2023<br>SDSU Eastern | 13.3                         | 98% of mean |  |  |  |  |
| 2023<br>SDSU Central | 13.2<br>13.5                 | 98% of mean |  |  |  |  |
| 2023                 | 13.2                         | 96%         |  |  |  |  |