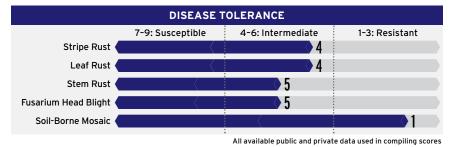

All available public and private data used in compiling scores

| END-USE QUALITY |                |               |                 |  |  |  |
|-----------------|----------------|---------------|-----------------|--|--|--|
| Overall Quality | Baking Quality | Flour Protein | Milling Quality |  |  |  |
| Acceptable      | Acceptable     | Acceptable    | Most Desirable  |  |  |  |