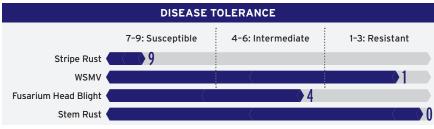

Data obtained from LCS Quality Laboratory

|           |       |                  | *WSMV | 1 |
|-----------|-------|------------------|-------|---|
|           |       |                  |       |   |
|           |       |                  |       | _ |
| ELD       |       |                  |       |   |
| rial Avg. | MEAN▶ | *<br>*<br>*<br>* |       |   |
|           |       |                  |       |   |